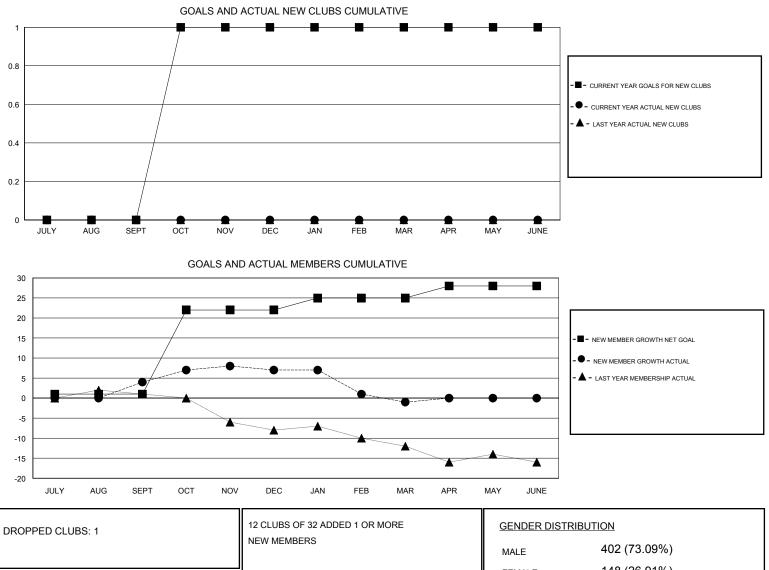

## GMT. Kenneth Schwols

| GMT: Kenneth          | n Schwols     | L         | OCATION UTAH  |                       |                                                                |                                                              | GMT CA                                             |  |
|-----------------------|---------------|-----------|---------------|-----------------------|----------------------------------------------------------------|--------------------------------------------------------------|----------------------------------------------------|--|
| Clubs                 |               |           |               | Members               |                                                                |                                                              |                                                    |  |
| RESULTS FOR 2016-2017 |               |           |               | RESULTS FOR 2016-2017 |                                                                |                                                              |                                                    |  |
| QUARTER               | NEW CLUB GOAL | NEW CLUBS | DROPPED CLUBS | QUARTER               | NEW MEMBER GROWTH<br>NET GOAL (not reinstated<br>or transfers) | NEW MEMBER<br>GROWTH ACTUAL (not<br>reinstated or transfers) | DROPPED<br>MEMBERS ACTUAL<br>(including transfers) |  |
| JULY/AUG/SEPT         | 0             | 0         | 1             | JULY/AUG/SEPT         | 1                                                              | 19                                                           | 15                                                 |  |
| OCT/NOV/DEC           | 1             | 0         | 0             | OCT/NOV/DEC           | 21                                                             | 12                                                           | 9                                                  |  |
| JAN/FEB/MAR           | 0             | 0         | 0             | JAN/FEB/MAR           | 3                                                              | 3                                                            | 11                                                 |  |
| APR/MAY/JUNE          | 0             | 0         | 0             | APR/MAY/JUNE          | 3                                                              | 0                                                            | 0                                                  |  |

|                 |    |                           | MALE              | 402 (73.09%)        |    |
|-----------------|----|---------------------------|-------------------|---------------------|----|
| DROPPED MEMBERS |    |                           | FEMALE            | 148 (26.91%)        |    |
| DECEASED        | 7  | CLICK HERE FOR CUMULATIVE | TOTAL FAMILY UNIT | FAMILY UNIT MEMBERS |    |
| CLUB CANCELLED  | 0  | MEMBERSHIP DATA           | FAMILY MEMBERS F  |                     | 55 |
| OTHER           | 28 |                           | DUES              |                     | 00 |
| TOTAL           | 35 |                           |                   |                     |    |